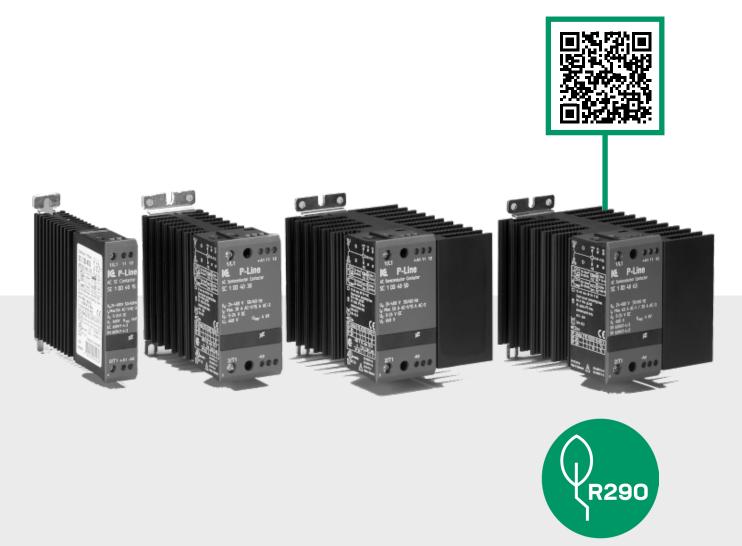

## **IC Contactors**

Extend the life of your compressors and motors with our soft starter, which reduces startup noise and mechanical stress.

#### Supply Voltage Range

#### Benefits

- > 12-240V
- > 24-480V
- > 24-600V

#### Applications

HVAC/R, trucking, solar power, military, marine, compressors, backup generators.

- Reduces inrush current by up to 60-70%
- Minimizes light flicker and startup noise
- Extends motor and compressor lifespan
- > Includes motor protection functions