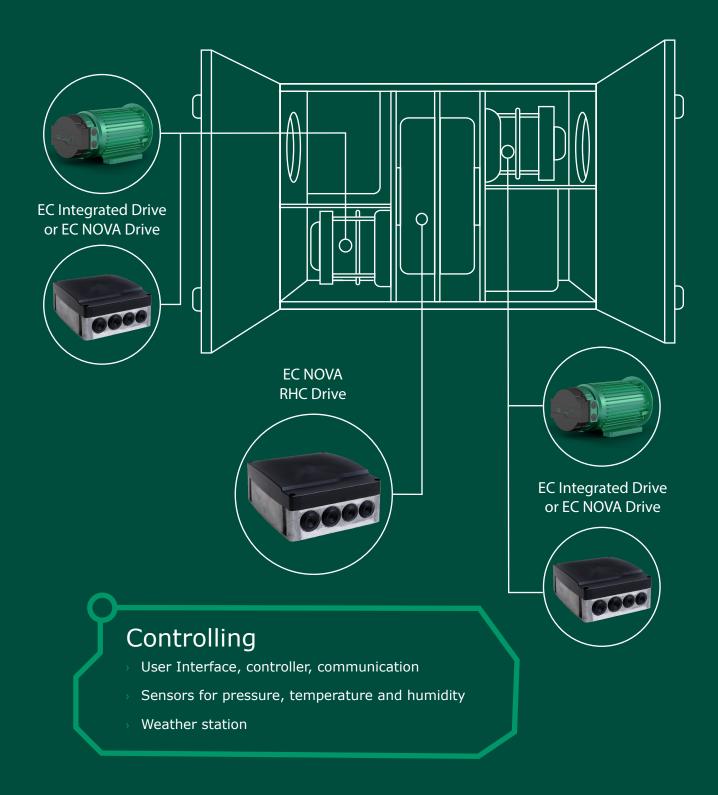

## **EC NOVA Drives**

The EC NOVA Drive is a customizable, compact EC drive designed for various HVAC and industrial applications. With active and passive cooling options and an IP54 rating (adjustable up to IP67), it's ideal for demanding environments.

Built on a reliable foundation, the NOVA Drive offers flexibility to meet specific needs, combining proven technology with customization. The plug-and-play solution ensures quick setup with no complicated manuals.

### Customized Controls

At Eltwin, we specialize in developing and manufacturing customized electronic controls for HVAC and industrial applications. We build on reliable, tested technology to meet each customer's unique needs.

In addition to controls, we offer a full package of sensors for pressure, temperature and humidity, making us a complete supplier of integrated Control.