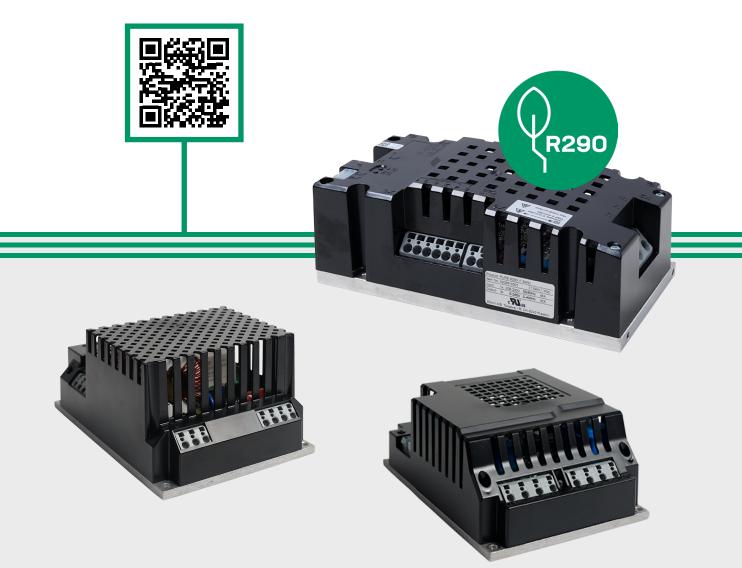

## **EC PURE Drives**

The EC PURE Drives are actively cooled compact and modular EC drives that can be customized to meet your specific application needs. Thanks to the modularity, you can apply filters and power factor correction (PFC) if, and where, you need it.

#### Power

- Single phase: 2200, 2900, 4400, 8000 W
- > Three phase: 5500, 7500 W

#### Applications

- > Heat pump compressors
- > Water pumps
- > Conveyors

#### Voltage

- Single phase: 208 230
  Vrms, 50/60 Hz
- Three phase: 380 400
  Vrms, 50/60 Hz