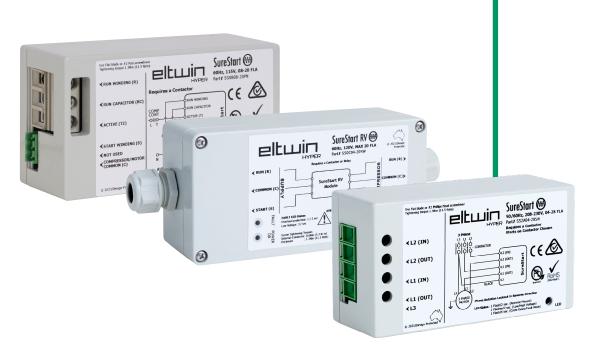

### Eltwin Hyper SureStart®

Eltwin Hyper SureStart® ensures your compressor and motor starts smoothly on back-up generator or battery power. It comes packed with a comprehensive range of protection features and it allows the user to minimize annoying start-up noise and light flicker. With soft start technology, it's trusted globally across industries like residential AC, heat pumps, marine, RVs, and critical military applications.

SureStart® works for both single and three-phase applications, featuring auto-optimization for easy installation without a user interface. Fully CE and UL approved, it complies with RoHS, REACH, 3TG, and Prop65 regulations.

#### Supply Voltage Range

- Single Phase: 115V, 220-240V
- Three Phase: 208-230V, 380V, 415V, 460V

#### Applications

Residential AC, geothermal heat pumps, marine and RV AC, cold storage, submersible pumps, and customized solutions for military, government, and industrial use.