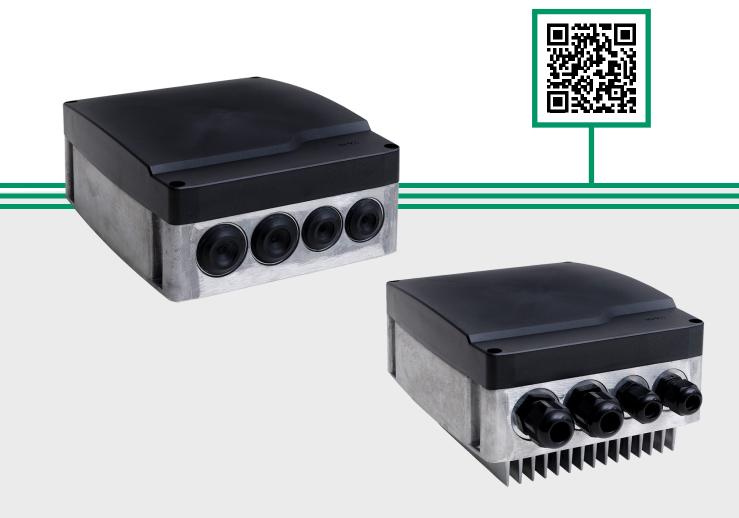

## **EC NOVA Drives**

The EC NOVA Drive is a customizable, compact EC drive designed for various HVAC and industrial applications. With active and passive cooling options and an IP54 rating (adjustable up to IP67), it's ideal for demanding environments.

Built on a reliable foundation, the NOVA Drive offers flexibility to meet specific needs, combining proven technology with customization. The plug-and-play solution ensures quick setup with no complicated manuals.

#### Voltage

#### **Applications**

> 230 Vrms 50/60 Hz

#### Power

- Single phase: 75, 200, 550, 800, 1100, 1500, 2400 W
- > Air handling units
- Compressors
- > Water pumps
- > Conveyors
- > Refrigeration