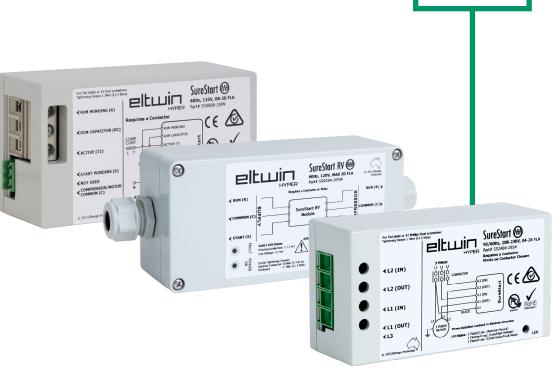

# Eltwin Hyper SureStart®

Eltwin Hyper SureStart® ensures your compressor and motor starts smoothly on back-up generator or battery power. It comes packed with a comprehensive range of protection features and it allows the user to minimize annoying start-up noise and light flicker. With soft start technology, it's trusted globally across industries like residential AC, heat pumps, marine, RVs, and critical military applications.

SureStart® works for both single and three-phase applications, featuring auto-optimization for easy installation without a user interface. Fully CE and UL approved, it complies with RoHS, REACH, 3TG, and Prop65 regulations.

#### **Supply Voltage Range**

Single Phase: 115V, 220-240V

Three Phase: 208-230V, 380V, 415V, 460V

#### **Applications**

Residential AC, geothermal heat pumps, marine and RV AC, cold storage, submersible pumps, and customized solutions for military, government, and industrial use.