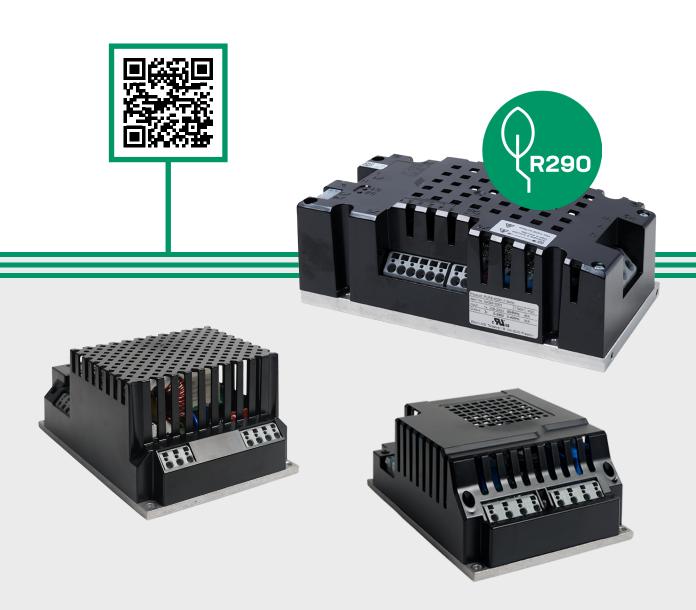

## **EC PURE Drives**

The EC PURE Drives are actively cooled compact and modular EC drives that can be customized to meet your specific application needs. Thanks to the modularity, you can apply filters and power factor correction (PFC) if, and where, you need it.

#### Voltage

Single phase: 208 – 230Vrms, 50/60 Hz

Three phase: 380 – 400Vrms, 50/60 Hz

#### **Power**

Single phase: 2200, 2900, 4400, 8000 W

> Three phase: 5500, 7500 W

#### **Applications**

- > Heat pump compressors
- Water pumps
- Conveyors