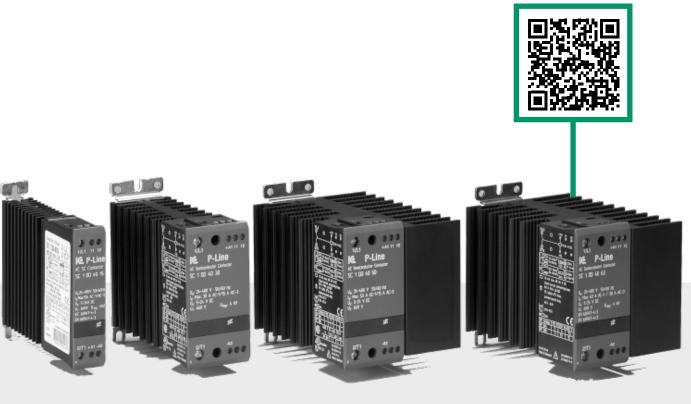

## **IC Contactors**

Extend the life of your compressors and motors with our soft starter, which reduces startup noise and mechanical stress.

#### **Supply Voltage Range**

- > 12-240V
- > 24-480V
- > 24-600V

#### **Applications**

HVAC/R, trucking, solar power, military, marine, compressors, backup generators.

#### **Benefits**

- Reduces inrush current by up to 60-70%
- Minimizes light flicker and startup noise
- Extends motor and compressor lifespan
- Includes motor protection functions