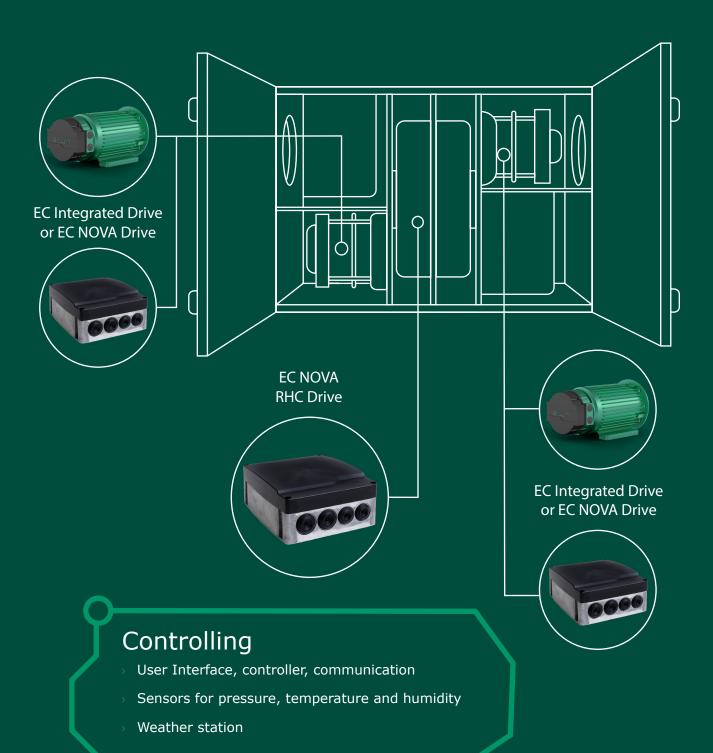

# **Heat pump**

# heat pump design

## Controlling

- User Interface, controller, communication
- Sensors for pressure, temperature and humidity
- Weather station

# Air handling unit =