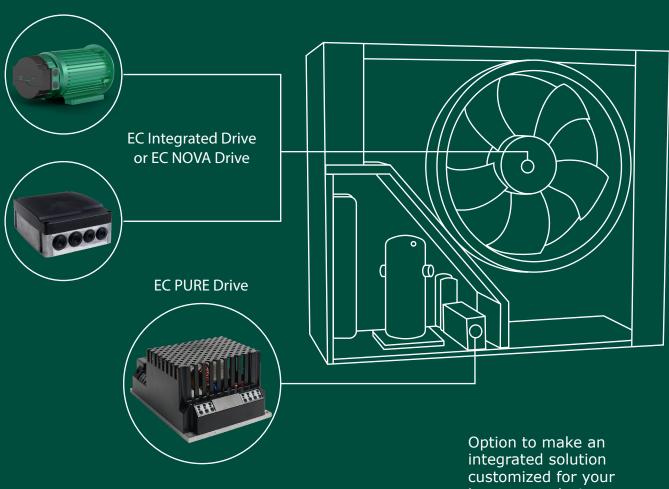

# **Heat pump**

# heat pump design

## Controlling

- User Interface, controller, communication
- Sensors for pressure, temperature and humidity
- Weather station

# Air handling unit =